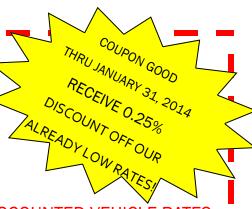

### CLIP & SAVE

# BRING THIS COUPON IN AND YOU WILL SAVE AN ADDITIONAL 0.25% DISCOUNT

- ✓ Secured collateral 2007 & Newer
- ✓ Apply for Pre-Approval
- ✓ FREE NADA book values
- ✓ Good on new loans to the Credit Union
- \* Annual Percentage Rate to qualify for the lowest quoted rate in each term, member must meet minimum credit score criteria

DO YOU HAVE A VEHICLE FINANCED SOMEWHERE ELSE AT A HIGHER RATE?

SAVE \$\$\$
AND FINANCE IT
WITH US AT OUR
LOW RATES!

DISCOUNTED VEHICLE RATES

1.74% 2 years1.74% 3 years

2.24% 4 years

2.74% 5 years3.74% 6 years