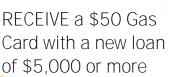

### SECURED LOAN SPECIAL..

1.99%\* 2 years

1.99%\* 3 years

2.49%\* 4 years

2.99%\* 5 years

3.99%\* 6 years

\*Annual Percentage Rate – to qualify for the lowest quoted rate in each term, member must meet minimum credit score criteria

- ✓ Secured collateral 2009 & Newer
- ✓ Apply for Pre-Approval

In horace

DIFFERENCE

✓ Good on new loans to the Credit Union

SAVE \$\$\$
FINANCE WITH US AT OUR LOW RATES