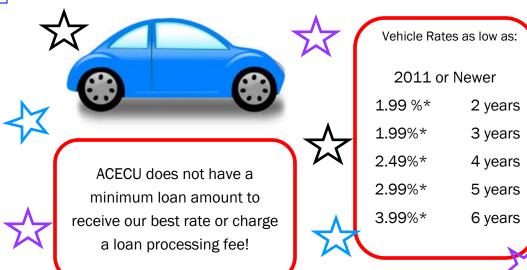

# READY TO SPRING FORWARD IN A NEW/USED VEHICLE?

\*Annual Percentage Rate - to qualify for the lowest quoted rate in e ach term, member must meet minimum credit score criteria